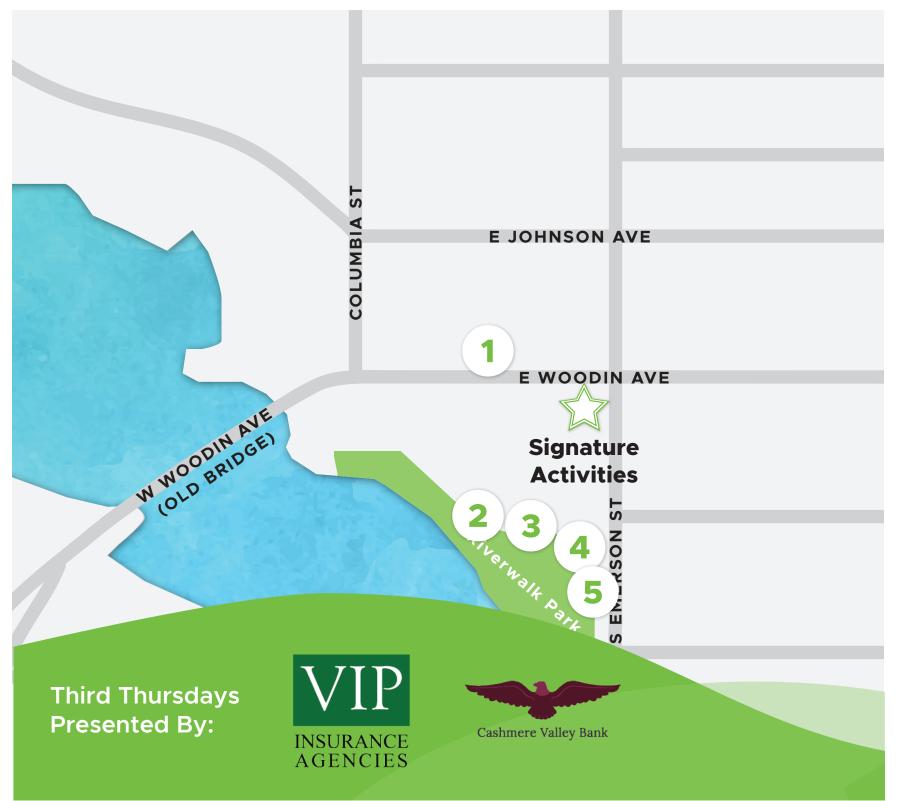

# **Signature Activities**

### 🖈 Signature Activities 🛊

## **Nurturing Nature & Chelan's Living History**

Join us at Riverwalk Park

Paint a Tree (while supplies last) Riverwalk Park 4-6pm

**Chalk Art, Coloring** Pages, Games, Bingo & Scavenger Hunt Riverwalk Park 4-6pm

Lake Chelan Public **Library Story Walk** Riverwalk Park 2-6pm

**Music in the Park** Riverwalk Park 5-7pm